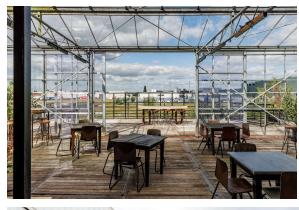

### What am I paying for?

| Item                                                                                                                                                                                                                                                                                     | Your price | Your advantage  |
|------------------------------------------------------------------------------------------------------------------------------------------------------------------------------------------------------------------------------------------------------------------------------------------|------------|-----------------|
| 24/7 access to your own 52-square-meter container equipped with windows, insulation, heating, air conditioning and fixtures                                                                                                                                                              | €495       |                 |
| 24/7 access to honesty bar with hot and cold drinks                                                                                                                                                                                                                                      | €10        |                 |
| 24/7 access to toilets                                                                                                                                                                                                                                                                   |            |                 |
| Wifi                                                                                                                                                                                                                                                                                     | €5         | €20 per month   |
| Waste collection up to 60L per week                                                                                                                                                                                                                                                      |            |                 |
| Cost of shared areas                                                                                                                                                                                                                                                                     | €15        |                 |
| Twice a year free full-day greenhouse or rooftop rental on a Monday, Tuesday, Wednesday, Thursday or Sunday when the venue is free. This offer only covers the venue itself. Additional costs such as staff, drinks, food and utilities remain to be paid. This offer is not cumulative. |            | €3800           |
| Use of meeting room for 10 hours per<br>month including consumption of coffee, tea<br>and water. This offer is not cumulative.                                                                                                                                                           |            | €500            |
| Free entry as guest of honor at all LOOP IMPACT circular events where you will also meet other sustainable entrepreneurs, researchers and policy makers.                                                                                                                                 |            | ±€100 per event |
| Listing on website Plein Publiek with logo                                                                                                                                                                                                                                               |            | €1000           |
| Regular mention of name, product, via social media Plein Publiek and LI                                                                                                                                                                                                                  |            | €6000           |