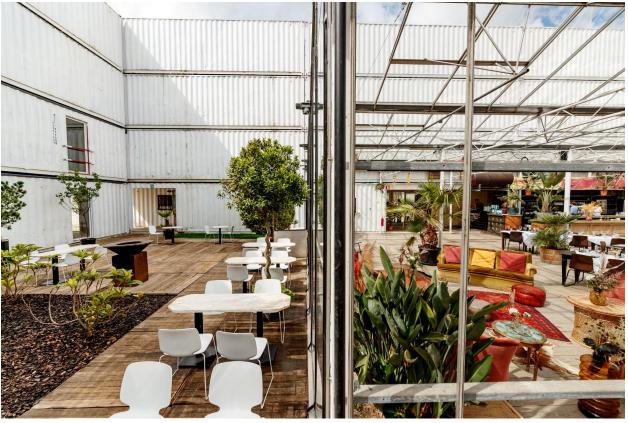

### What am I paying for?

| Item                                                                                                                                                                                                                                                                                     | Your price | Your advantage  |
|------------------------------------------------------------------------------------------------------------------------------------------------------------------------------------------------------------------------------------------------------------------------------------------|------------|-----------------|
| 24/7 access to your own 52-square-meter container equipped with windows, insulation, heating, air conditioning and fixtures                                                                                                                                                              | €495       |                 |
| 24/7 access to honesty bar with hot and cold drinks                                                                                                                                                                                                                                      | €10        |                 |
| 24/7 access to toilets                                                                                                                                                                                                                                                                   |            |                 |
| Wifi                                                                                                                                                                                                                                                                                     | €5         | €20 per month   |
| Waste collection up to 60L per week                                                                                                                                                                                                                                                      |            |                 |
| Cost of shared areas                                                                                                                                                                                                                                                                     | €15        |                 |
| Twice a year free full-day greenhouse or rooftop rental on a Monday, Tuesday, Wednesday, Thursday or Sunday when the venue is free. This offer only covers the venue itself. Additional costs such as staff, drinks, food and utilities remain to be paid. This offer is not cumulative. |            | €3800           |
| Use of meeting room for 10 hours per<br>month including consumption of coffee, tea<br>and water. This offer is not cumulative.                                                                                                                                                           |            | €500            |
| Free entry as guest of honor at all LOOP IMPACT circular events where you will also meet other sustainable entrepreneurs, researchers and policy makers.                                                                                                                                 |            | ±€100 per event |
| Listing on website Plein Publiek with logo                                                                                                                                                                                                                                               |            | €1000           |
| Regular mention of name, product, via social media Plein Publiek and LI                                                                                                                                                                                                                  |            | €6000           |

### Other benefits:

- Top location (close to the city + in green surroundings + sustainable industrial park with many interesting stakeholders)
- Use of charging station with Blue Corner Card
- Hot and cold drinks available for a small fee 24/7
- Catering available at an additional charge
- 50% discount on padel
- 50% discount on PP events
- Work space can be decorated to your own taste