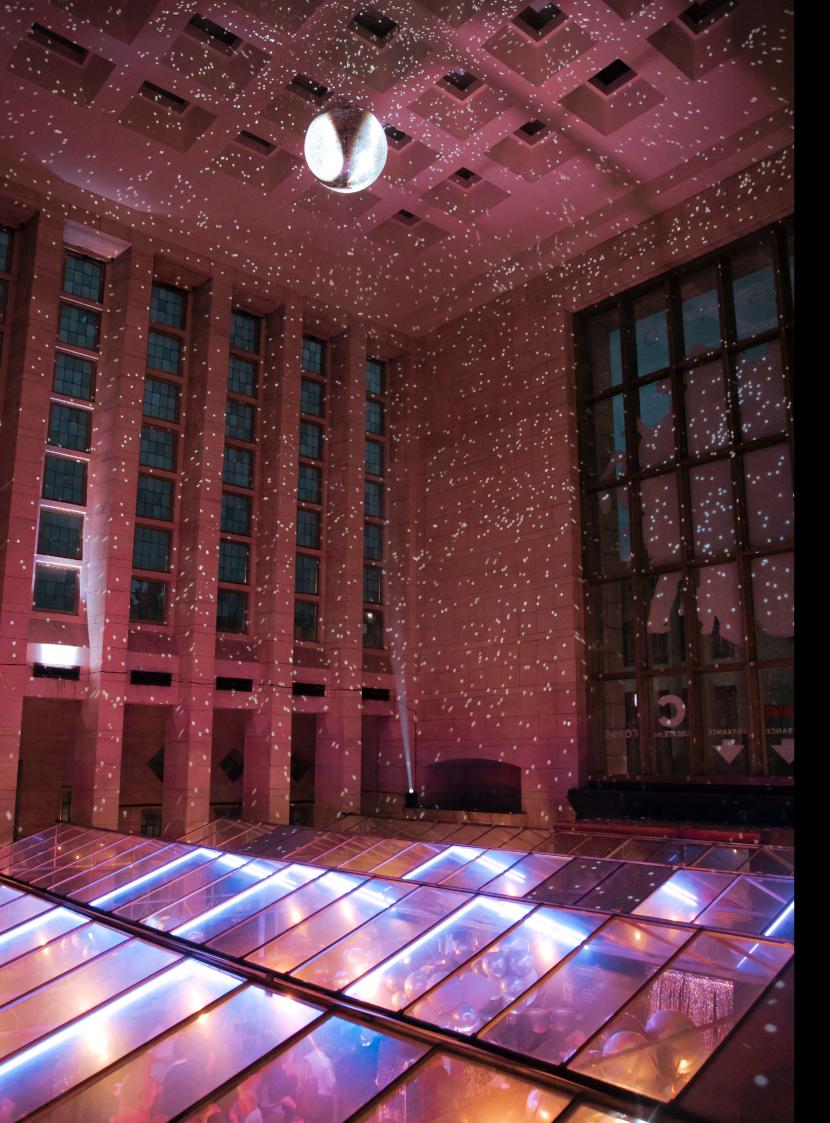

### 03/2 360° Immersive **Theater**

On the first floor of Plein Publiek BXL, you find a one of a kind 360° immersive room. Currently the exhibition Planet Happiness is hosted, but it can be fully customized to your needs.

### **CAPACITY**

- Seated dinner: 90 pers

- Presentation: 150 pers
  Walking dinner: 180 pers
  Party reception: 275 pers

### **SPECIFICATIONS**

- 175m2Sound equipmentVideo equipment
- WIFI

- 16 projectors
  full 360° projections
  Balcony bar possibility
  Exhibition 'Planet Happiness'