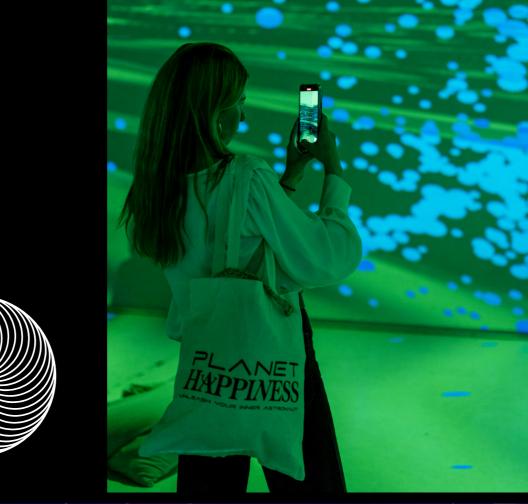

### 03/2 360° Immersive **Theater**

On the first floor of Plein Publiek BXL, you find a one of a kind 360° immersive room. Currently the exhibition Planet Happiness is hosted, but it can be fully customized to your needs.

### **SPECIFICATIONS**

- 175m2Sound equipmentVideo equipment
- WIFI

- 16 projectors
  full 360° projections
  Balcony bar possibility
  Exhibition 'Planet Happiness'