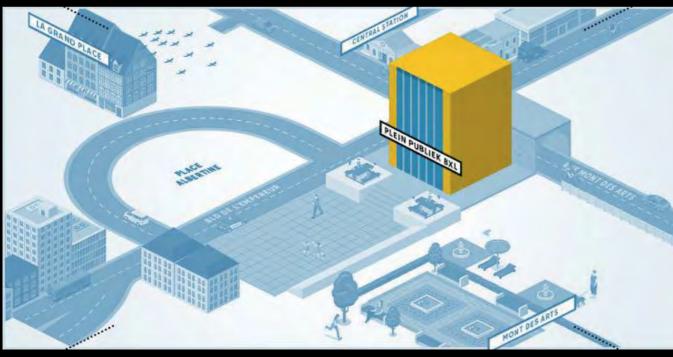

## Introduction

Plein Publiek BXL is located at the beautiful Palais de la Dynastie on the Mont des Arts in Brussels, right above Brussel central station.

Since opening in March 2019, Plein Publiek BXL established a buzz-worthy reputation in Brussels event scene. A variety of events were hosted, from corporate events to nightlife, live concerts to vintage markets, salsa dance nights to fashion shows and much more!

We offer 4 unique event spaces:

- Our signature greenhouse which houses
- Our signature green house which houses our contemporary bar and restaurant.
  The balcony, which overviews the greenhouse and the impressive architecture of the Palais de la Dynastie.
- The terrace where you can enjoy the sun with an amazing view on the Mont des Arts.
  A unique 360° room where we organize
- an exhibition about the Flemish Masters but can be fully customized.