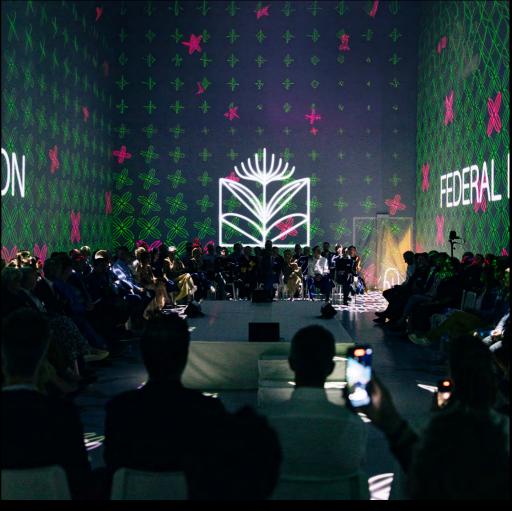

### 03/2 360° Immersive **Theater**

On the first floor of Plein Publiek BXL, you find a one of a kind 360° immersive room. Currently the exhibition Planet Happiness is hosted, but it can be fully customized to your needs.