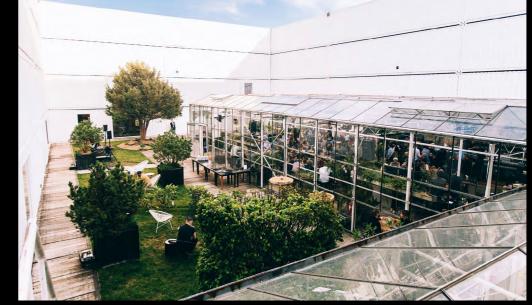

# 03/1 Greenhouse

Plein Publiek BXL offers a private greenhouse in the heart of the capital of Europe. The unique view on Mont des Arts in combination with the greenhouse will amaze every guest.

### CAPACITY

Seated dinner: 100 pers
Presentation: 150 pers
Walking dinner: 200 pers
Party - reception: 300 pers
(XL combos possible up to 400 dinner)

#### **SPECIFICATIONS**

- 180m²
   Dj gear

- BarKitchenExterior cocktail bars
- Wifi
- CloakroomSound & light installationTables & chairs
- Decoration