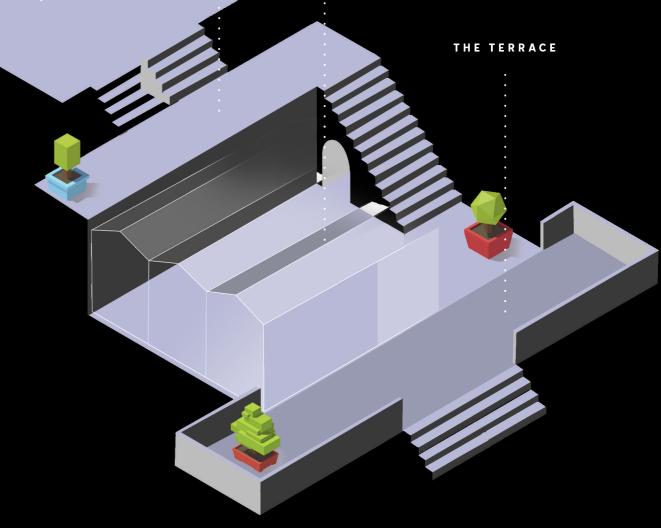

# 03/4 Terrace

The terrace has an amazing view on the Mont des Arts and provides sunlight all day. We can privatize the whole terrace or part of it, depending on your wishes and number of guests.

## SPECIFICATIONS90m2Cocktail barWIFI