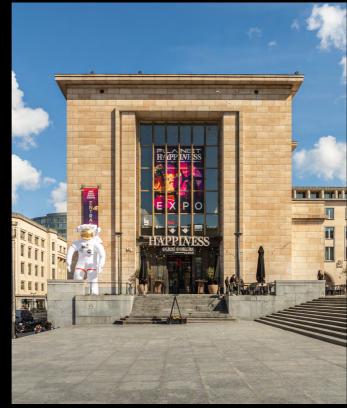

### 03/2 360° Immersive **Theater**

On the first floor of Plein Publiek BXL, you find a one of a kind 360° immersive room. Currently the exhibition Planet Happiness is hosted, but it can be fully customized to your needs.

### **SPECIFICATIONS**

- 175m2Sound equipmentVideo equipment
- WIFI

- 16 projectors
  full 360° projections
  Balcony bar possibility
  Exhibition 'Planet Happiness'