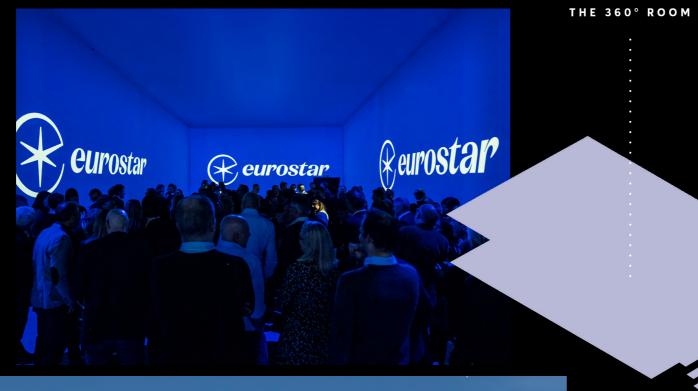

### 03/2 360° Immersive **Theater**

On the first floor of Plein Publiek BXL, you find a one of a kind 360° immersive room. Currently the exhibition Planet Happiness is hosted, but it can be fully customized to your needs.

### **CAPACITY**

- Seated dinner: 90 pers

- Presentation: 150 pers
  Walking dinner: 180 pers
  Party reception: 275 pers

### **SPECIFICATIONS**

- 175m2Sound equipmentVideo equipment
- WIFI

- 16 projectors
  full 360° projections
  Balcony bar possibility
  Exhibition 'Planet Happiness'