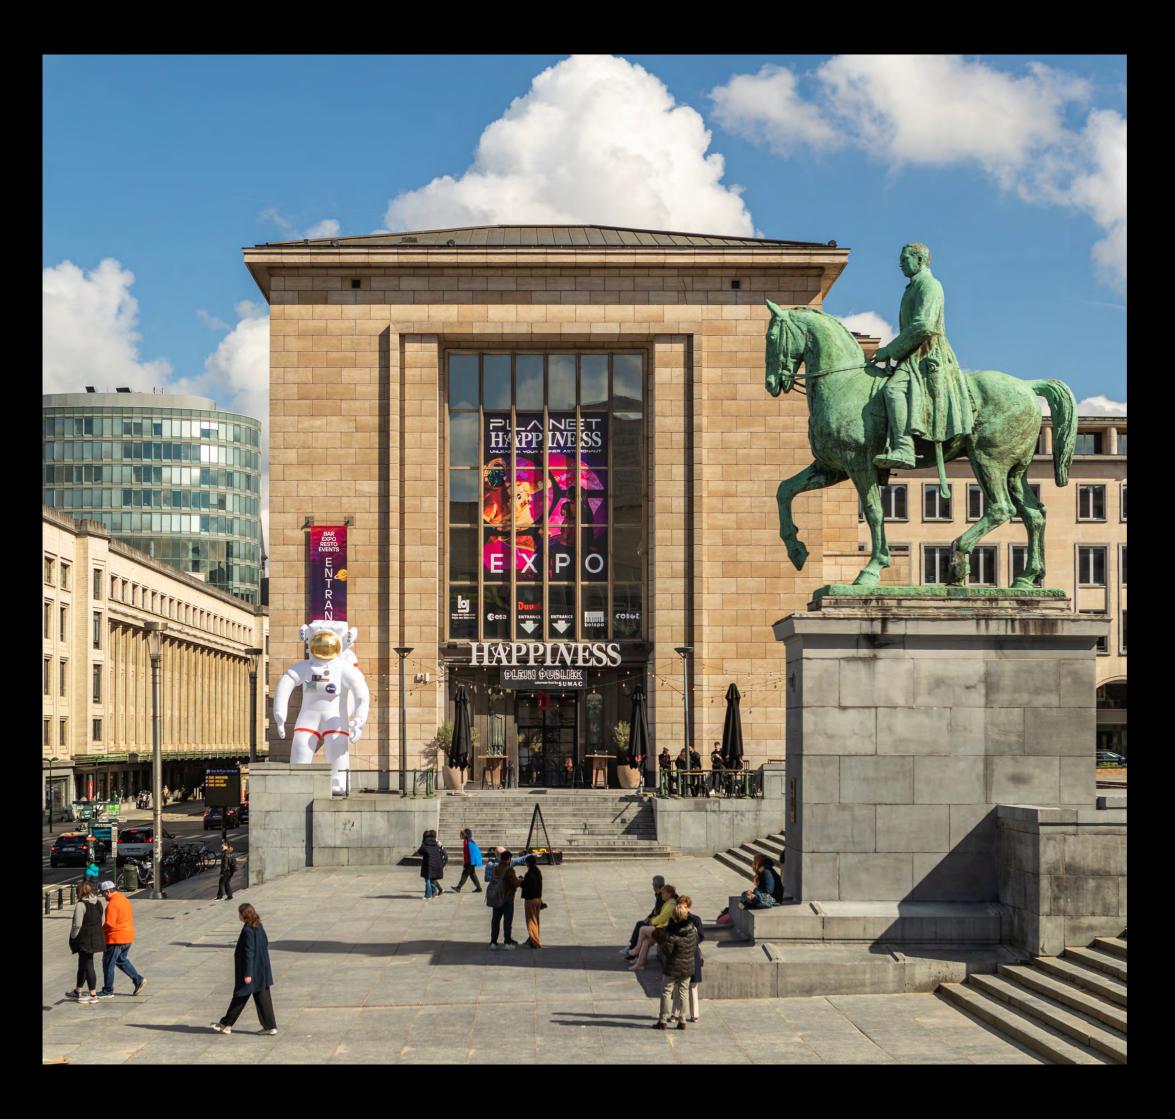

## Introduction

Plein Publiek BXL is located at the beautiful Palais de la Dynastie on the Mont des Arts in Brussels, right above Brussel central station.

Since opening in March 2019, Plein Publiek BXL established a buzz-worthy reputation in Brussels event scene. A variety of events were hosted, from corporate events to nightlife, live concerts to vintage markets, salsa dance nights to fashion shows and much more!

### 03/2 360° Immersive **Theater**

On the first floor of Plein Publiek BXL, you find a one of a kind 360° immersive room. Currently the exhibition Planet Happiness is hosted, but it can be fully customized to your needs.

### **SPECIFICATIONS**

- 175m2Sound equipmentVideo equipment
- WIFI

- 16 projectors
  full 360° projections
  Balcony bar possibility
  Exhibition 'Planet Happiness'