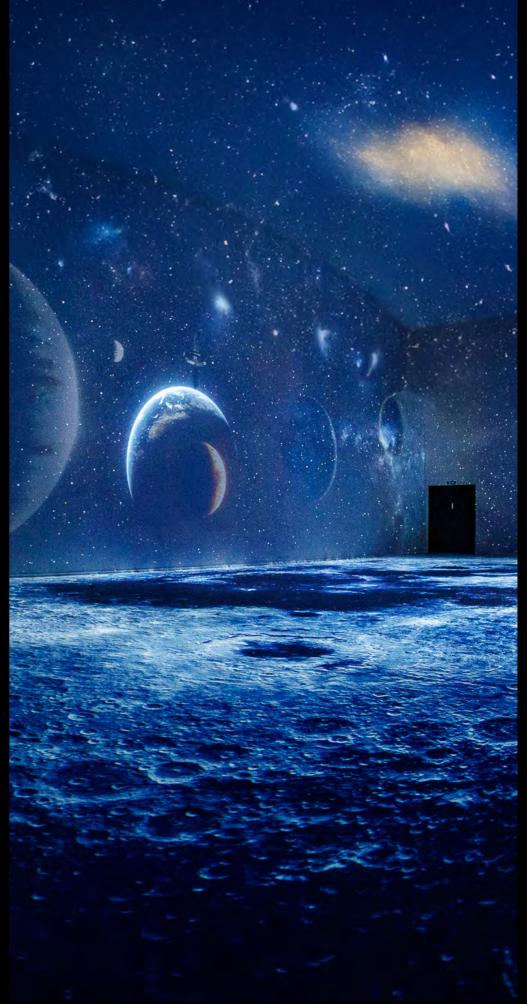

### 03/2 360° Immersive **Theater**

On the first floor of Plein Publiek BXL, you find a one of a kind 360° immersive room. Currently the exhibition Planet Happiness is hosted, but it can be fully customized to your needs.

### **SPECIFICATIONS**

- 175m2Sound equipmentVideo equipment
- WIFI

- 16 projectors
  full 360° projections
  Balcony bar possibility
  Exhibition 'Planet Happiness'