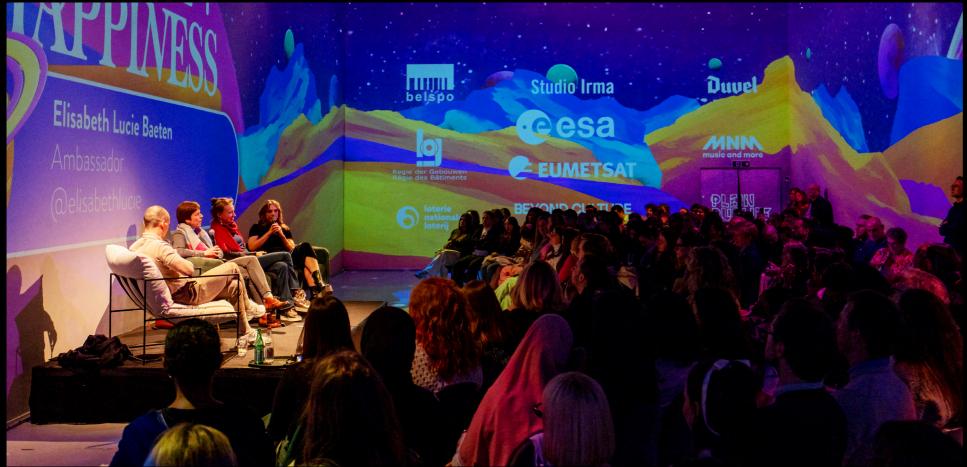

### 03/2 360° Immersive **Theater**

On the first floor of Plein Publiek BXL, you find a one of a kind 360° immersive room. Currently the exhibition Planet Happiness is hosted, but it can be fully customized to your needs.

### **SPECIFICATIONS**

- 175m2Sound equipmentVideo equipment
- WIFI

- 16 projectors
  full 360° projections
  Balcony bar possibility
  Exhibition 'Planet Happiness'