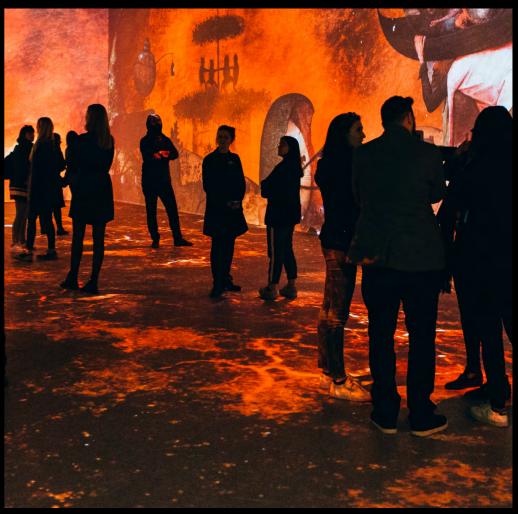

### 03/2 360° Immersive **Theater**

On the first floor of Plein Publiek BXL, you find a one of a kind 360° immersive room. Currently the exhibition Planet Happiness is hosted, but it can be fully customized to your needs.

### **SPECIFICATIONS**

- 175m2Sound equipmentVideo equipment
- WIFI

- 16 projectors
  full 360° projections
  Balcony bar possibility
  Exhibition 'Planet Happiness'