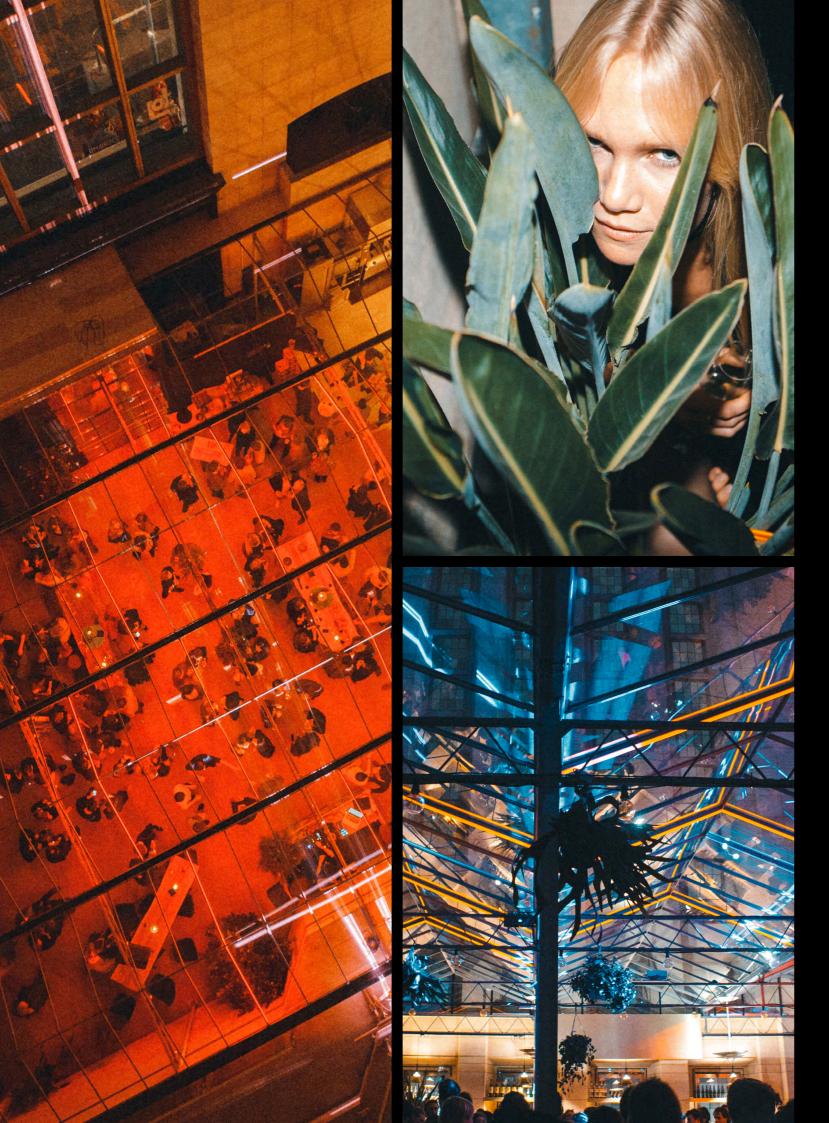

### 03 Overview

THE GREENHOUSE

THE BALCONY

# 03/1 Greenhouse

Plein Publiek BXL offers a private greenhouse in the heart of the capital of Europe. The unique view on Mont des Arts in combination with the greenhouse will amaze every guest.

### 03/2 360° Immersive **Theater**

On the first floor of Plein Publiek BXL, you find a one of a kind 360° immersive room. Currently the exhibition Planet Happiness is hosted, but it can be fully customized to your needs.

# 03/3 Balcony

The balcony overviews the greenhouse and the impressive architecture of the Palais de la Dynastie. Looking for the perfect place to astonish your guests or clients? The balcony is the place you'll want to be.