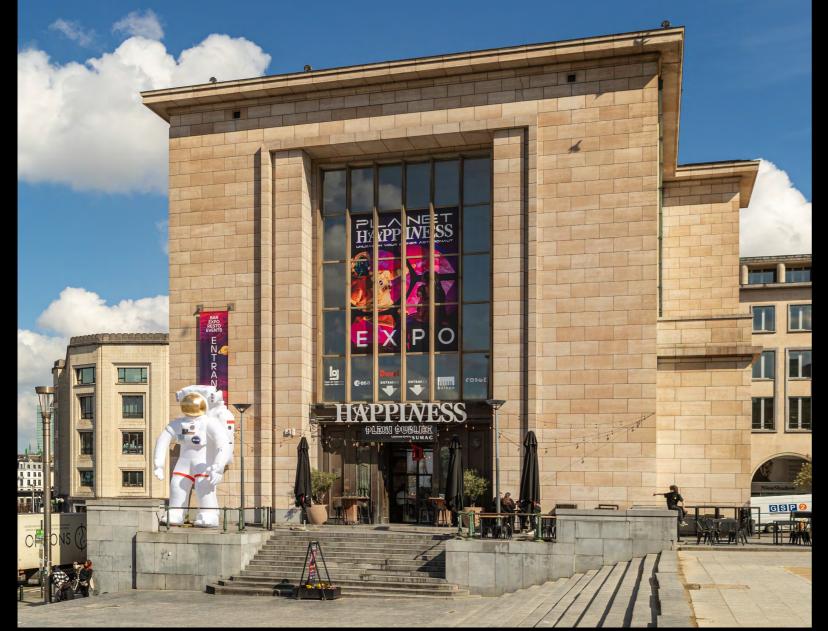

### 03/2 360° Immersive **Theater**

On the first floor of Plein Publiek BXL, you find a one of a kind 360° immersive room. Currently the exhibition Planet Happiness is hosted, but it can be fully customized to your needs.

### **SPECIFICATIONS**

- 175m2Sound equipmentVideo equipment
- WIFI

- 16 projectors
  full 360° projections
  Balcony bar possibility
  Exhibition 'Planet Happiness'