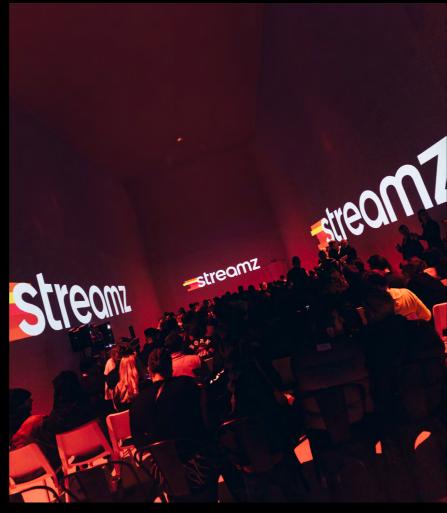

tion: 80 pers

### • 60m2

- Cocktail bar
- Direct access to The 360°
- WIFI



# 03/4 Terrace

The terrace has an amazing view on the Mont des Arts and provides sunlight all day. We can privatize the whole terrace or part of it, depending on your wishes and number of guests.

## SPECIFICATIONS90m2Cocktail barWIFI

















# **04**Food & Drinks

Craving for fresh, authentic street food with loads of comfort food, lovely sharing plates and Flemish classics? Breakfast, lunch, brunch or dinner.

We got you covered.

Plein Publiek BXL can fulfill all your needs by working with different chefs and food concepts.

Together we can discuss your personal preferences, your guests needs and budget.





### **05** References

Previous guests:









































DARPHIN





# **06**Location

Plein Publiek BXL Mont des Arts • Kunstberg 1000 Brussels

Santosha BVBA BE 0716.698.356 Stuiversstraat 1, 1000 Brussel

bxl.events@pleinpubliek.be













## **Meet Antwerp**

Looking for a breath-taking venue in Antwerp? Plein Publiek ANT is the one and only sustainable circular destination.

Since 2015 this famous sibling has been travelling through different locations in Antwerp (Fierensblokken and Nieuw Zuid). Now Plein Publiek Antwerp residents a permanent location at Blue Gate Antwerp. The first ecco efficient business park in Belgium

### **WE OFFER**

- Breakout boxes
- Meetingrooms
- Whitebox
- Biggest projection screen of Europe: 20m full surround
  6 Padelcourts
- Greenhouse

More info:

antwerp.events@pleinpubliek.be