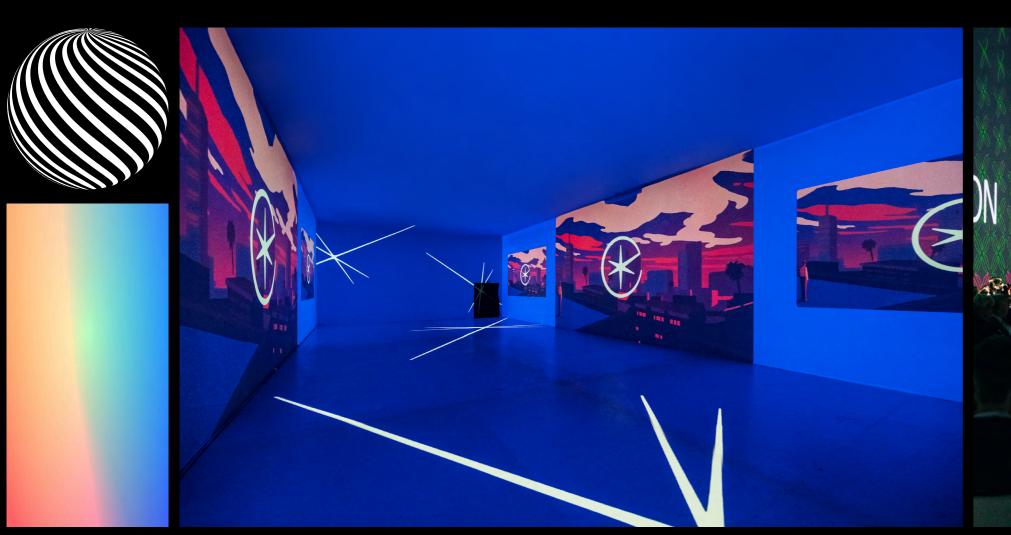

### 03/2 360° Immersive **Theater**

On the first floor of Plein Publiek BXL, you find a one of a kind 360° immersive room. Currently the exhibition Planet Happiness is hosted, but it can be fully customized to your needs.

### **CAPACITY**

- Seated dinner: 90 pers

- Presentation: 150 pers
  Walking dinner: 180 pers
  Party reception: 275 pers

### **SPECIFICATIONS**

- 175m2Sound equipmentVideo equipment
- WIFI

- 16 projectors
  full 360° projections
  Balcony bar possibility
  Exhibition 'Planet Happiness'