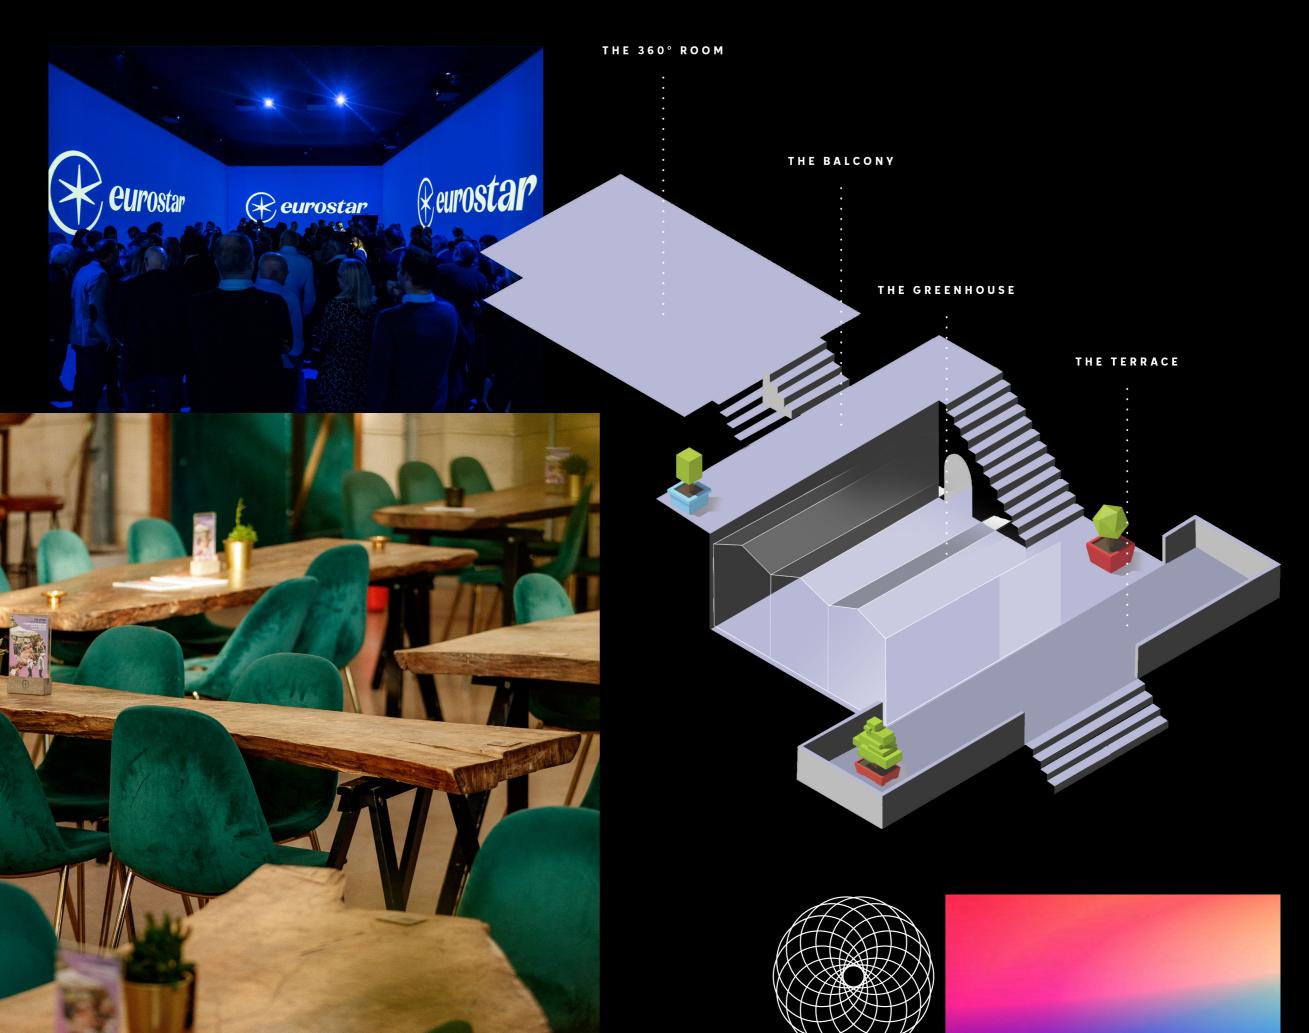

We offer 4 unique event spaces:

- Our signature greenhouse which houses
- Our signature green house which houses our contemporary bar and restaurant.
  The balcony, which overviews the greenhouse and the impressive architecture of the Palais de la Dynastie.
- The terrace where you can enjoy the sun with an amazing view on the Mont des Arts.
  A unique 360° room where we organize
- an exhibition about the Flemish Masters but can be fully customized.

# 03/1 Greenhouse

Plein Publiek BXL offers a private greenhouse in the heart of the capital of Europe. The unique view on Mont des Arts in combination with the greenhouse will amaze every guest.

# 03/2 360° Immersive Theater

On the first floor of Plein Publiek BXL, you find a one of a kind 360° immersive room. Currently the exhibition Planet Happiness is hosted, but it can be fully customized to your needs.

# 03/3 Balcony

The balcony overviews the greenhouse and the impressive architecture of the Palais de la Dynastie. Looking for the perfect place to astonish your guests or clients? The balcony is the place you'll want to be.

# 03/4 Terrace

The terrace has an amazing view on the Mont des Arts and provides sunlight all day. We can privatize the whole terrace or part of it, depending on your wishes and number of guests.