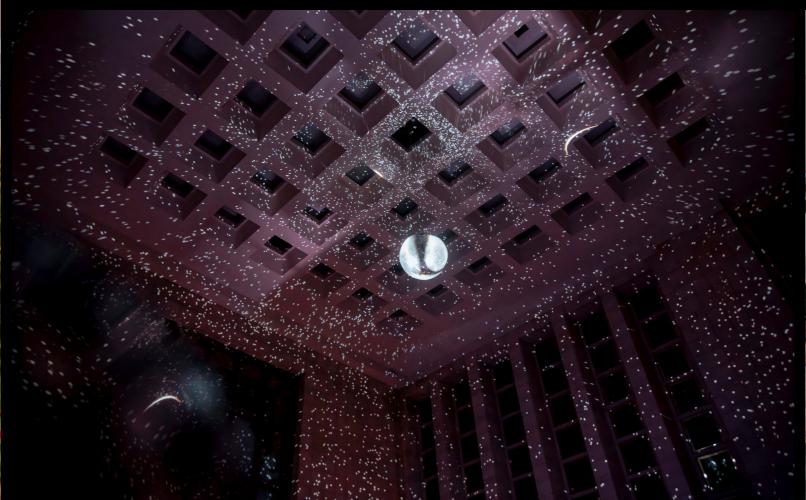

# 03/2 360° Immersive Theater

On the first floor of Plein Publiek BXL, you find a one of a kind 360° immersive room. Currently the exhibition Planet Happiness is hosted, but it can be fully customized to your needs.

### **SPECIFICATIONS**

- 175m2
- Sound equipmentVideo equipment
- WIFI

- WiFi
  16 projectors
  full 360° projections
  Balcony bar possibility
  Exhibition 'Planet Happiness'