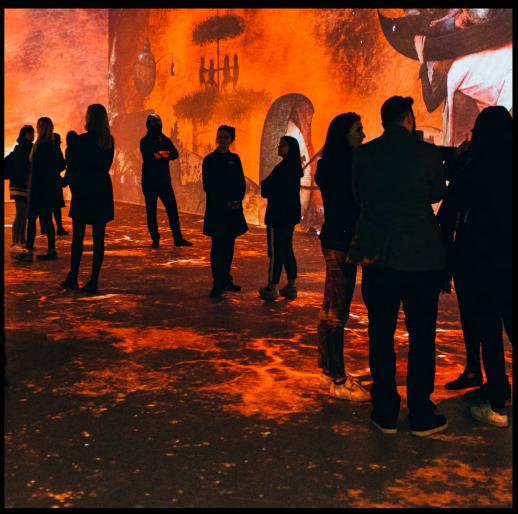

# 03/2 360° Immersive Theater

On the first floor of Plein Publiek BXL, you find a one of a kind 360° immersive room. Currently the exhibition Planet Happiness is hosted, but it can be fully customized to your needs.

### **SPECIFICATIONS**

- 175m2
- Sound equipmentVideo equipment
- WIFI

- WiFi
  16 projectors
  full 360° projections
  Balcony bar possibility
  Exhibition 'Planet Happiness'