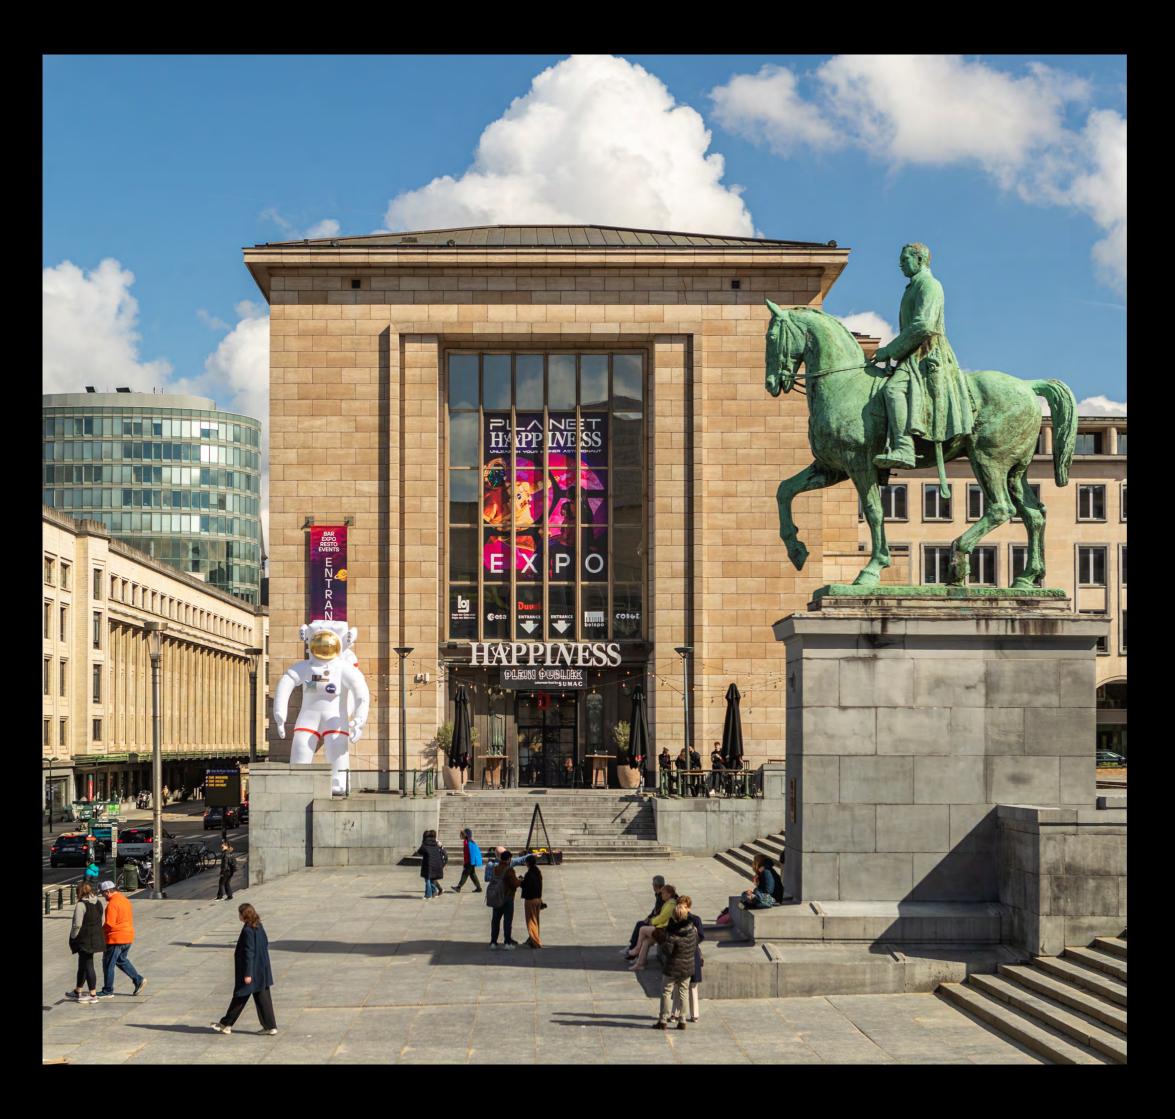

# 03/2 360° Immersive Theater

On the first floor of Plein Publiek BXL, you find a one of a kind 360° immersive room. Currently the exhibition Planet Happiness is hosted, but it can be fully customized to your needs.

### **SPECIFICATIONS**

- 175m2
- Sound equipmentVideo equipment
- WIFI

- WiFi
  16 projectors
  full 360° projections
  Balcony bar possibility
  Exhibition 'Planet Happiness'