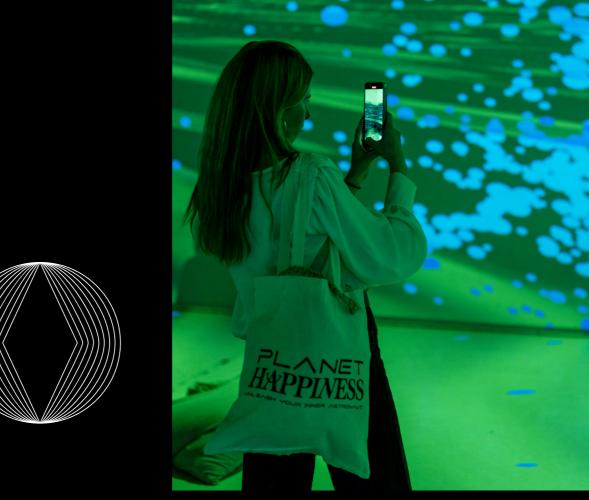

# 03/2 360° Immersive Theater

On the first floor of Plein Publiek BXL, you find a one of a kind 360° immersive room. Currently the exhibition Planet Happiness is hosted, but it can be fully customized to your needs.

### **SPECIFICATIONS**

- 175m2
- Sound equipmentVideo equipment
- WIFI

- WiFi
  16 projectors
  full 360° projections
  Balcony bar possibility
  Exhibition 'Planet Happiness'