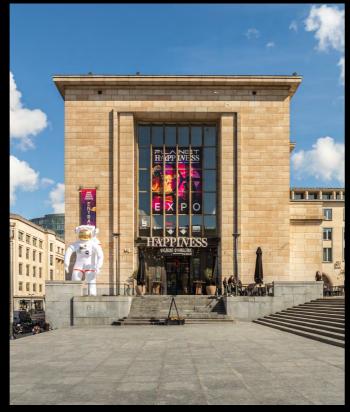

# 03/2 360° Immersive Theater

On the first floor of Plein Publiek BXL, you find a one of a kind 360° immersive room. Currently the exhibition Planet Happiness is hosted, but it can be fully customized to your needs.

### **SPECIFICATIONS**

- 175m2
- Sound equipmentVideo equipment
- WIFI

- WiFi
  16 projectors
  full 360° projections
  Balcony bar possibility
  Exhibition 'Planet Happiness'