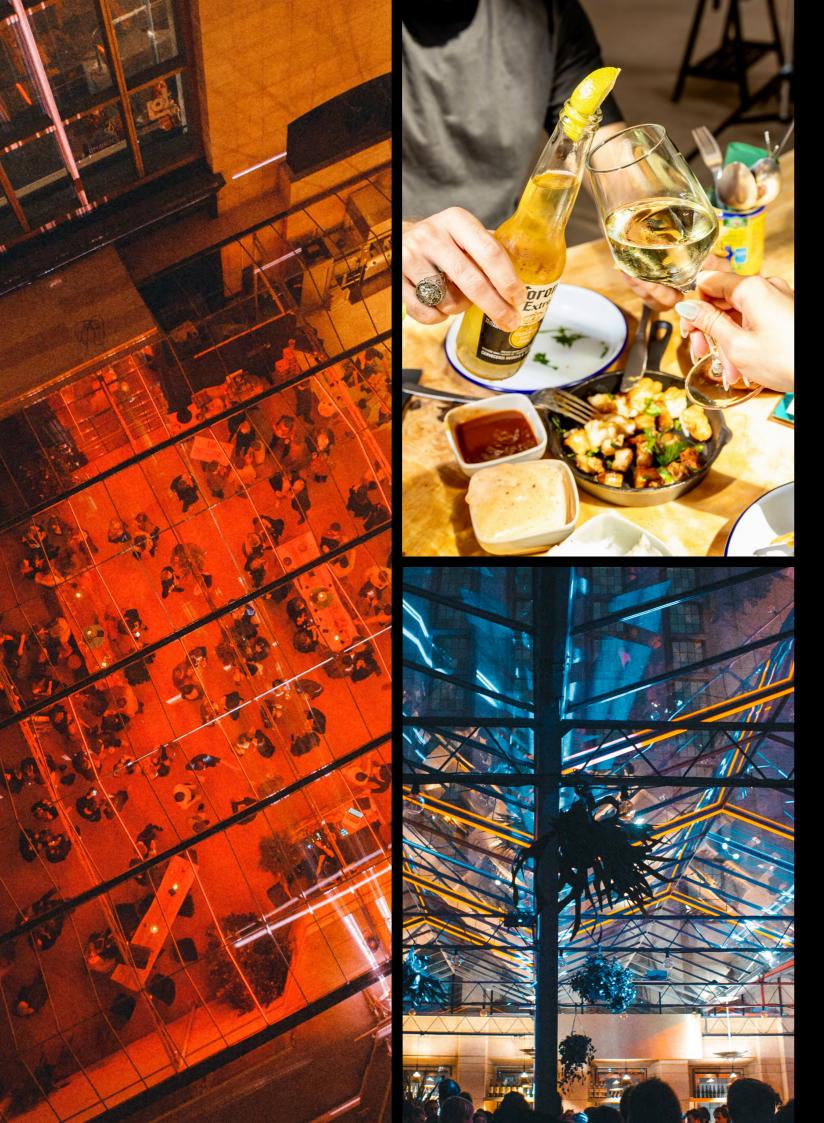

# 03/1 Greenhouse

Plein Publiek BXL offers a private greenhouse in the heart of the capital of Europe. The unique view on Mont des Arts in combination with the greenhouse will amaze every guest.

# 03/4 Terrace

The terrace has an amazing view on the Mont des Arts and provides sunlight all day. We can privatize the whole terrace or part of it, depending on your wishes and number of guests.

## 04 Food & Drinks

Craving for fresh, authentic street food with loads of comfort food, lovely sharing plates and Flemish classics? Breakfast, lunch, brunch or dinner.

We got you covered.

Plein Publiek BXL can fulfill all your needs by working with different chefs and food concepts.