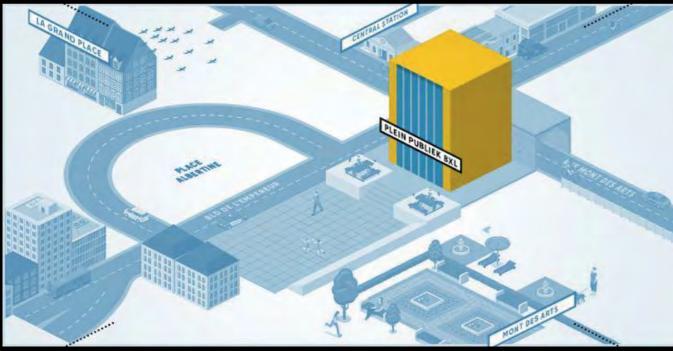

## Introduction

Plein Publiek BXL is located at the beautiful Palais de la Dynastie on the Mont des Arts in Brussels, right above Brussel central station.

Since opening in March 2019, Plein Publiek BXL established a buzz-worthy reputation in Brussels event scene. A variety of events were hosted, from corporate events to nightlife, live concerts to vintage markets, salsa dance nights to fashion shows and much more!