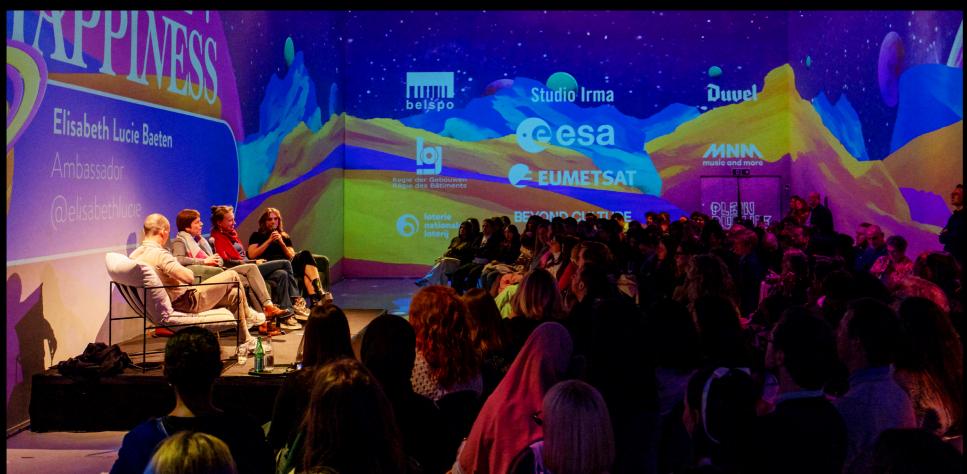

# 03/2 360° Immersive Theater

On the first floor of Plein Publiek BXL, you find a one of a kind 360° immersive room. Currently the exhibition Planet Happiness is hosted, but it can be fully customized to your needs.

### **SPECIFICATIONS**

- 175m2
- Sound equipmentVideo equipment
- WIFI

- WiFi
  16 projectors
  full 360° projections
  Balcony bar possibility
  Exhibition 'Planet Happiness'