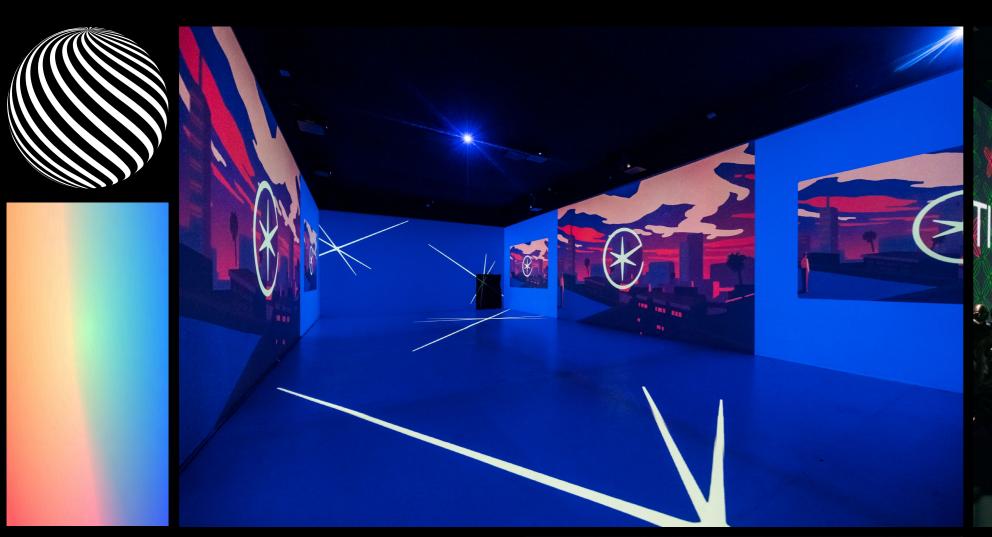

# 03/2 360° Immersive Theater

On the first floor of Plein Publiek BXL, you find a one of a kind 360° immersive room. Currently the exhibition Planet Happiness is hosted, but it can be fully customized to your needs.

### **SPECIFICATIONS**

- 175m2
- Sound equipmentVideo equipment
- WIFI

- WiFi
  16 projectors
  full 360° projections
  Balcony bar possibility
  Exhibition 'Planet Happiness'