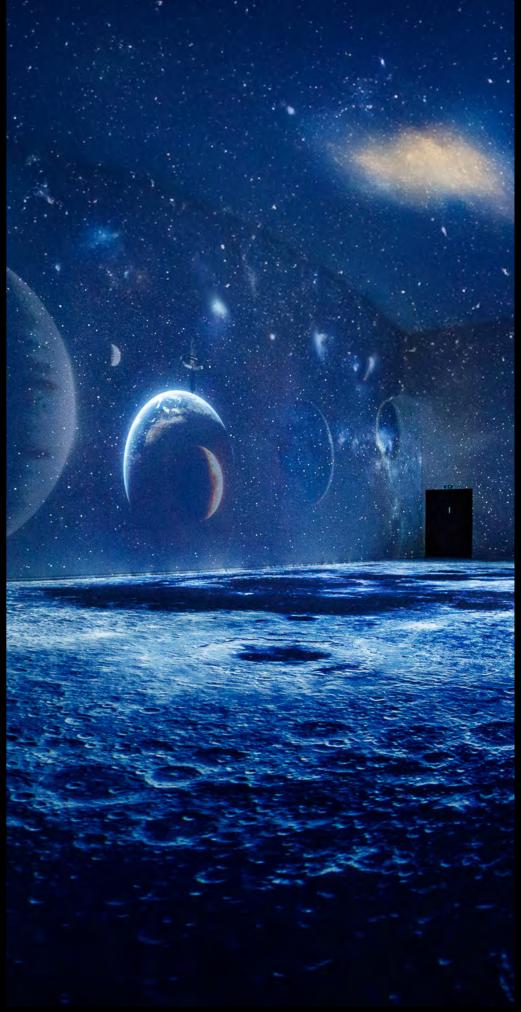

# 03/2 360° Immersive Theater

On the first floor of Plein Publiek BXL, you find a one of a kind 360° immersive room. Currently the exhibition Planet Happiness is hosted, but it can be fully customized to your needs.

### **SPECIFICATIONS**

- 175m2
- Sound equipmentVideo equipment
- WIFI

- WiFi
  16 projectors
  full 360° projections
  Balcony bar possibility
  Exhibition 'Planet Happiness'