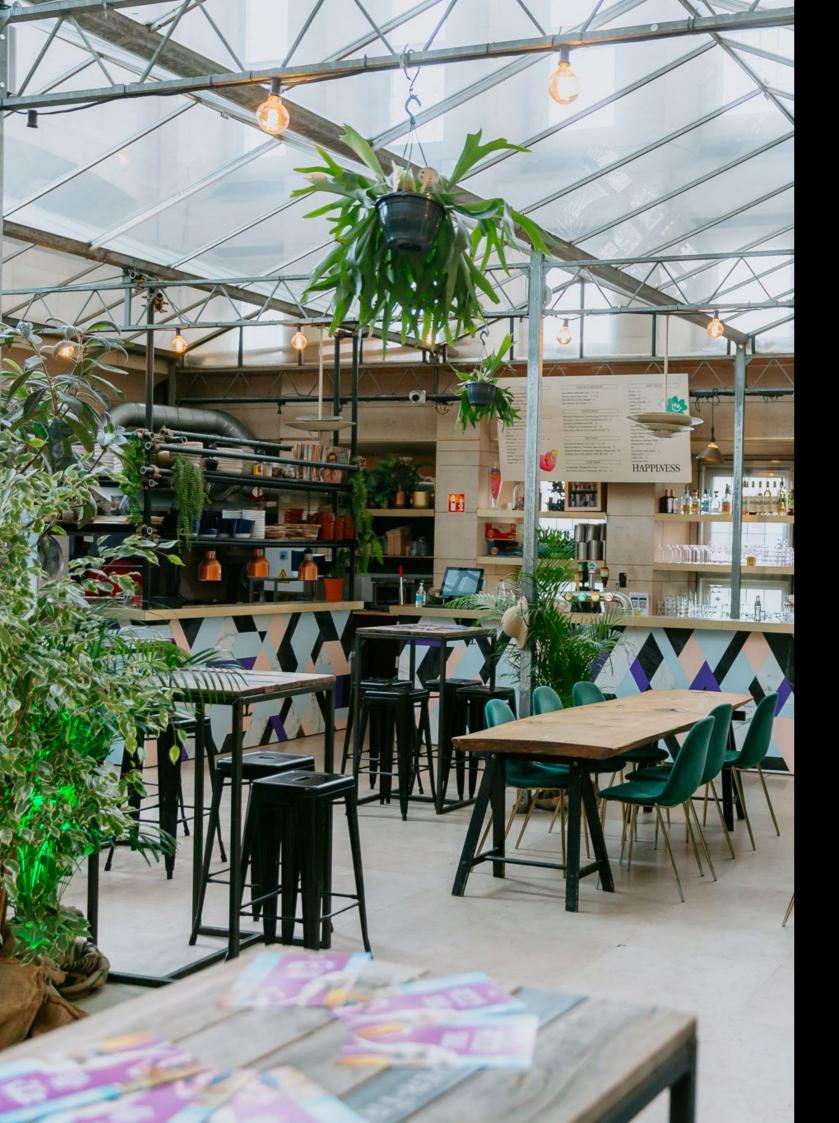

# 03/1 Greenhouse

Plein Publiek BXL offers a private greenhouse in the heart of the capital of Europe. The unique view on Mont des Arts in combination with the greenhouse will amaze every guest.

#### **SPECIFICATIONS**

- 180m2Dj gearBar

- KitchenExterior cocktail bars
- Wifi
- CloakroomSound & light installationTables & chairs
- Decoration